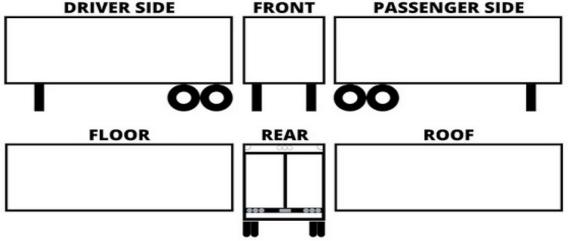

## Inbound Inspection

**Tire Size:** 

| Position | V/R | Brand | Tread<br>Depth | PSI | Position | V/R | Brand | Tread<br>Depth | PSI | V= Virgin<br>Tire |
|----------|-----|-------|----------------|-----|----------|-----|-------|----------------|-----|-------------------|
| LOF      |     |       |                |     | ROF      |     |       |                |     |                   |
| LIF      |     |       |                |     | RIF      |     |       |                |     | R= Retread        |
| LOR      |     |       |                |     | ROR      |     |       |                |     |                   |
| LIR      |     |       |                |     | RIR      |     |       |                |     |                   |

## Damage Symbols: H= Hole S= Scrape M= Missing B= Bent BR= Broken P= Patch C= Cut

Page 1 of 2

| Customer Info and Signature   |                                     |                                                                    |  |  |
|-------------------------------|-------------------------------------|--------------------------------------------------------------------|--|--|
| Date inspected:               | Time:                               | Inspector:                                                         |  |  |
| Unit described below accepted | l by Lessee or its agent in good re | epair and working condition subject to any exceptions noted below. |  |  |
| Customer:                     |                                     |                                                                    |  |  |
| Carrier:                      |                                     |                                                                    |  |  |
| Truck#                        |                                     |                                                                    |  |  |
| Printed Name:                 |                                     | Signature                                                          |  |  |
|                               |                                     |                                                                    |  |  |